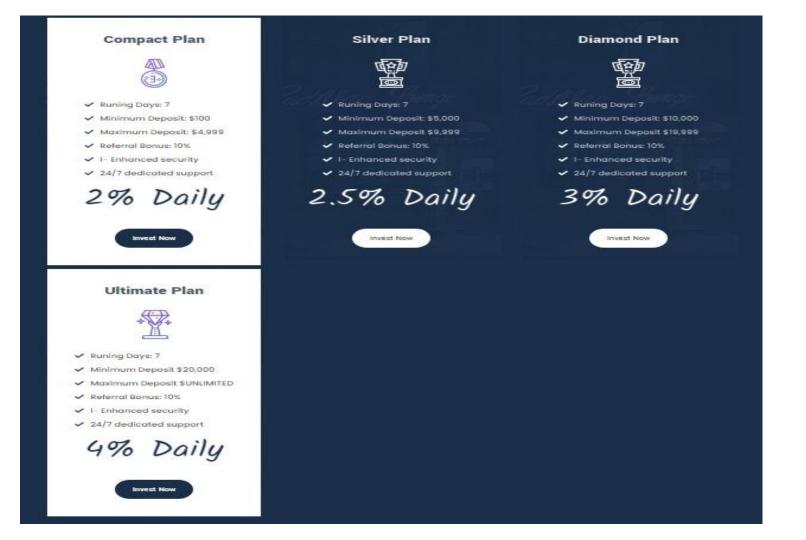

# OUR INVESTMENT PLANS

trusteeelitelimited.ltd

The investment deposit is made through BITCOIN, ETHEREUM, USDT TRC2O, USDT ERC2O, PAYEER, PERFECT MONEY, etc. Withdrawal is also done through the aforementioned currencies. Withdrawal of investments is made after 5, 7, 10 (days (depending on the plan) ) of investment. However, at the end of the Investment Circle, you can withdraw your earnings daily.

The investor can withdraw both Capital and earnings through the above Cryptocurrency account listed. the Referral bonuses can be withdrawn immediately by the investor.